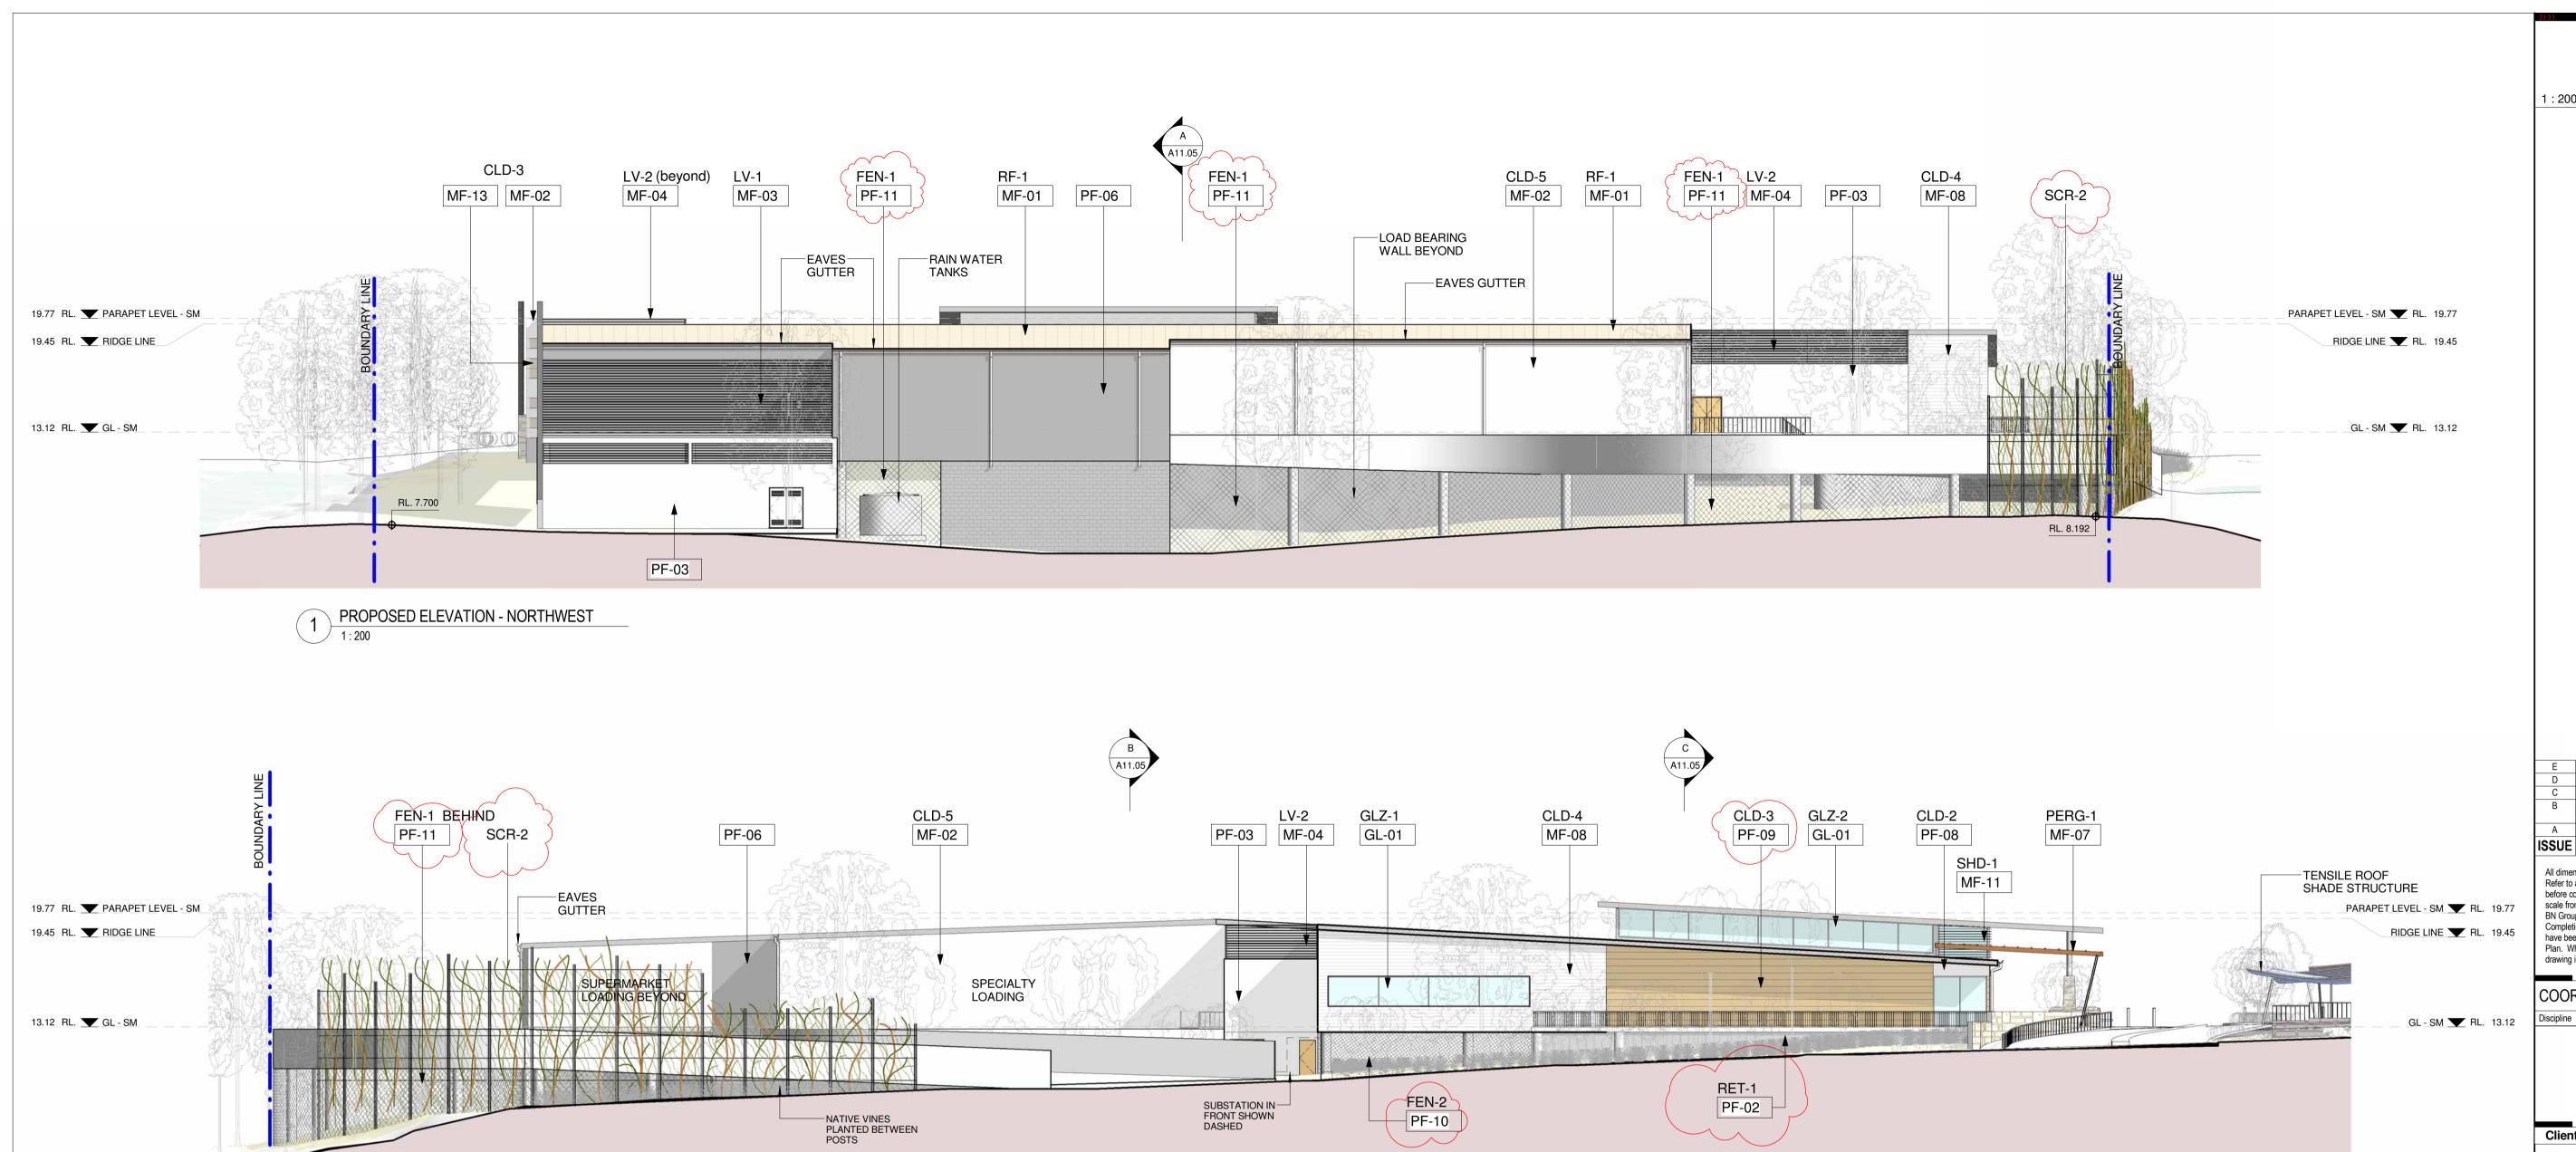

PROPOSED ELEVATION - SOUTHWEST
1:200

|           |                             | ELEMENTS & ASSEMBLIES SCHEDULE                                                                                   |  |  |  |
|-----------|-----------------------------|------------------------------------------------------------------------------------------------------------------|--|--|--|
| ITEM MARK | ITEM                        | DESCRIPTION                                                                                                      |  |  |  |
| ENCLOSURE |                             |                                                                                                                  |  |  |  |
| CLD-1     | CLADDING                    | 9MM CFC EXPRESSED JOINT CLADDING SYSTEM                                                                          |  |  |  |
| CLD-2     | CLADDING                    | 8MM FC CONCEALED JOINT CLADDING & TEXTURE COAT SYSTEM                                                            |  |  |  |
| CLD-3     | CLADDING                    | WEATHERBOARD CLADDING SYSTEM                                                                                     |  |  |  |
| CLD-4     | CLADDING                    | CUSTOMORB CLADDING SYSTEM                                                                                        |  |  |  |
| CLD-5     | CLADDING                    | KINGSPAN WALL SYSTEM - KS1000EB EURO BOX                                                                         |  |  |  |
| CLD-6     | CLADDING                    | KINGSPAN WALL SYSTEM - KS600MM MINI MICRO (TBC)                                                                  |  |  |  |
| GLZ-1     | GLAZING                     | 100x50mm NOM CENTRE GLAZED GLAZING SUITE WITH ALUM. FRAME, CLEAR GLASS WITH ENERGY EFFICIENCY TO BCA REQUIREMENT |  |  |  |
| LV-1      | SCREEN                      | NON-ACOUSTIC SCREEN - PLANT & CONDENSOR DECK                                                                     |  |  |  |
| LV-2      | SCREEN                      | ACOUSTIC SCREEN - PLANT & CONDENSOR DECK                                                                         |  |  |  |
| PERG-1    | PERGOLA                     | STEEL FRAMED PERGOLA                                                                                             |  |  |  |
| RF-1      | ROOF DECKING                | KINGSPAN LOW PITCH INSULATED ROOF SYSTEM, R5                                                                     |  |  |  |
| RF-2      | REINFORCED<br>CONCRETE SLAB | REINFORCED CONCRETE SLAB WITH WATERPROOFING MEMBRANE, HOBS AND RAIN WATER OUTLETS. (TO BE CONFIRMED)             |  |  |  |
| RF-3      | AWNING                      | ROOF SHEET FIXED ONTO GAL. STEEL OUTRIGGER STRUCTURE                                                             |  |  |  |
| SCR-1     | SCREEN                      | ALUMINIUM LOUVRE SCREEN                                                                                          |  |  |  |
| SHD-1     | SHADING DEVICE              | ANODISED ALUMINIUM ARCHITECTURAL SHADING DEVICE                                                                  |  |  |  |
| SITE      |                             |                                                                                                                  |  |  |  |
| BOL-1     | BOLLARD                     | 150MM DIA. INGROUND FIXED BOLLARD, GALVANISED FINISH                                                             |  |  |  |
| FEN-1     | FENCING                     | CYCLONE MESH SECURITY FENCE, GALVANISED WIRE                                                                     |  |  |  |
| FEN-2     | FENCING                     | EXPANDED METAL MESH - ORNAMESH C1615/F                                                                           |  |  |  |
| FEN-3     | FENCING                     | PEDESTRIAN SAFETY FENCE                                                                                          |  |  |  |
| RET-1     | RETAINING WALL              | 140mm CORE FILLED REINFORCED CONCRETE BLOCK WALL. REF STRUCTURAL DETAILS                                         |  |  |  |
| SCR-2     | SCREEN                      | STEEL PFC POSTS WITH HORIZONTAL CABLES - SCREENING FOR LOADING DOCK                                              |  |  |  |

| ITEMS AND FINISHES SCHEDULE |                 |                                       |                          |  |  |
|-----------------------------|-----------------|---------------------------------------|--------------------------|--|--|
| FINISH: MARK                | FINISH : COLOUR | SUBSTRATE                             | LOCATION                 |  |  |
| FF-01                       | TBC             | PORCELAIN TILES                       | INTERNAL MALL AREA       |  |  |
| FF-02                       | BEDROCK         | TERRAZZO TILES                        | ENTRANCE                 |  |  |
| FF-03                       | COBB & CO       | SPLIT STONE TILES                     | AL FRESCO DINING REA     |  |  |
| FF-04                       | CHARCOAL 110    | ENTRANCE MAT                          | AIR LOCK                 |  |  |
| FF-05                       | TBC             | CONCRETE                              | FOOTPATHS                |  |  |
| GL-01                       | CLEAR GLASS     | CLEAR GLASS                           | SHOPFRONT GLAZING        |  |  |
| MF-01                       | BIRCH           | KINGSPAN INSULATED ROOF               | MAIN ROOF                |  |  |
| MF-02                       | OFF WHITE       | KINGSPAN INSULATED PANEL              | EXTERNAL WALLS           |  |  |
| MF-03                       | GREY            | ANODISED ALUMINIUM - NON ACOUSTIC     | SCREEN - PLANT           |  |  |
| MF-04                       | GREY            | ANODISED ALUMINIUM - ACOUSTIC         | SCREEN - PLANT           |  |  |
| MF-05                       | TBC             | POWDERCOATED ALUMINIUM                | MULLION - SHOPFRONT      |  |  |
| MF-06                       | BIRCH           | KINGSPAN INSULATED ROOF               | AWNING                   |  |  |
| MF-07                       | CASUARINA       | POWDER COATED ALUMINIUM BATTENS       | PERG-1                   |  |  |
| MF-08                       | SURFMIST        | CUSTOMORB                             | EXTERNAL WALLS           |  |  |
| MF-09                       | CASUARINA       | POWDERCOATED ALUMINIUM SLATS          | SCR-1 - HORIZONTAL SLATS |  |  |
| MF-11                       | LIGHT GREY      | POWDER COATED ALUMINIUM LOUVRE SCREEN | SHD-1                    |  |  |
| MF-13                       | BIRCH           | KINGSPAN INSULATED PANEL              | EXTERNAL WALLS           |  |  |
| MF-14                       | OFF WHITE       | KINGSPAN INSULATED PANEL              | EXTERNAL WALLS           |  |  |
| PF-01                       | NAMADJI         | STEEL FRAME & BRACE                   | PERG-1 & SCR-1           |  |  |
| PF-02                       | DREYFUS         | BLOCKWALL                             | EXTERNAL WALLS           |  |  |
| PF-03                       | SURFMIST        | BLOCKWALL                             | EXTERNAL WALLS           |  |  |
| PF-06                       | TAMED TEXAN     | PRE-CAST WALLS                        | EXTERNAL WALLS           |  |  |
| PF-08                       | LEXICON         | FC PANELS                             | EXTERNAL WALLS - RETAIL  |  |  |
| PF-09                       | TBC             | HARDIPLANK                            | EXTERNAL WALLS - RETAIL  |  |  |
| PF-10                       | NAMADJI         | EXPANDED METAL MESH                   | UNDERCROFT               |  |  |
| PF-11                       | NAMADJI         | CYCLONE MESH                          | UNDERCROFT               |  |  |
| WF-01                       | JINDABYNE       | NATURAL STONE CLADDING                | EXTERNAL LANDSCAPE       |  |  |
| WF-02                       | STEEL           | SANDHURST STONE CLADDING              | RETAINING WALL           |  |  |